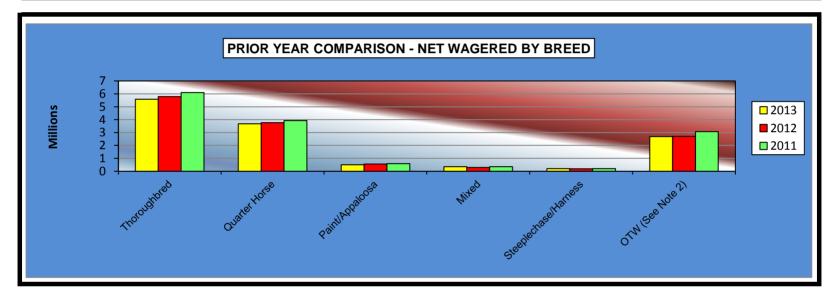

| -5.97%        |
| Mixed                | 352,082.70      | 287,745.20      | 342,336.30      | 64,337.50                              | 22.36%        | (54,591.10)                            | -15.95%       |
| Steeplechase/Harness | 205,683.50      | 190,493.40      | 198,726.30      | 15,190.10                              | 7.97%         | (8,232.90)                             | -4.14%        |
| OTW (See Note 2)     | 2,691,937.90    | 2,704,499.90    | 3,068,771.20    | (12,562.00)                            | -0.46%        | (364,271.30)                           | -11.87%       |
| NET WAGERED          | \$13,021,834.70 | \$13,298,404.20 | \$14,232,639.10 | (\$276,569.50)                         | -2.08%        | (\$934,234.90)                         | -6.56%        |



#### OKLAHOMA HORSE RACING COMMISSION AUDIT REPORT OF OPERATIONS REMINGTON PARK-MIXED BREED LIVE RACE MEETING PRIOR YEAR COMPARISON - NUMBER OF RACES BY BREED MARCH 8, 2013 THROUGH JUNE 2, 2013

|                      | 2013   | 2012   | 2011   | 2012 to 2013<br>Increase<br>(Decrease) | %<br>Increase | 2011 to 2012<br>Increase<br>(Decrease) | %<br>Increase |
|----------------------|--------|--------|--------|----------------------------------------|---------------|----------------------------------------|---------------|
|                      |        |        |        |                                        |               |                                        |               |
| Thoroughbred         | 8,983  | 9,908  | 10,501 | (925)                                  | -9.34%