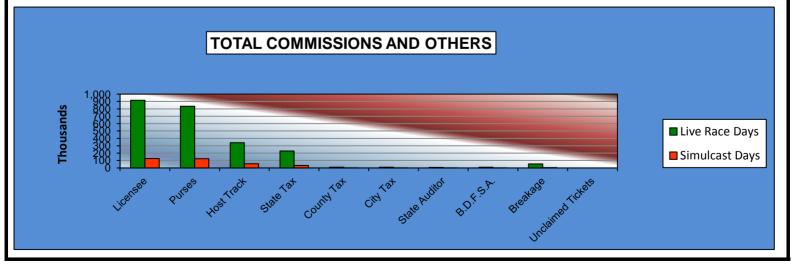

#### OKLAHOMA HORSE RACING COMMISSION AUDIT REPORT OF OPERATIONS REMINGTON PARK-MIXED BREED LIVE RACE MEETING DISTRIBUTION SUMMARY OF NET WAGERED MARCH 8, 2013 THROUGH JUNE 2, 2013

|                                  | Live<br>Days                           | Simulcast<br>Days | Total           | Guest<br>Facilities<br>(see Note 1)                                                                                                                                                                                                                                                                                                                                                                                                                                                                                                                                                                                                                                                                                                                                                                                                                                                                                                                                                                                                                                                                                                                                                                                                                                                                                                                                                                                                                                                                                                                                                                                                                                                                                                                                                                                                                                                                                                                                                                                                                                                                                                                                                                                                                                                                                                                                                                                                                                                                                                                                                                                                                                                                                                                                                                                                                                                                                                                                                                                                                                                                                                                                                                                                                                                                                                                                                                                                                                                                                                                                                                                                                                                                                                                                                                                                                                                                                             | Grand<br>Total  |
|----------------------------------|----------------------------------------|-------------------|-----------------|---------------------------------------------------------------------------------------------------------------------------------------------------------------------------------------------------------------------------------------------------------------------------------------------------------------------------------------------------------------------------------------------------------------------------------------------------------------------------------------------------------------------------------------------------------------------------------------------------------------------------------------------------------------------------------------------------------------------------------------------------------------------------------------------------------------------------------------------------------------------------------------------------------------------------------------------------------------------------------------------------------------------------------------------------------------------------------------------------------------------------------------------------------------------------------------------------------------------------------------------------------------------------------------------------------------------------------------------------------------------------------------------------------------------------------------------------------------------------------------------------------------------------------------------------------------------------------------------------------------------------------------------------------------------------------------------------------------------------------------------------------------------------------------------------------------------------------------------------------------------------------------------------------------------------------------------------------------------------------------------------------------------------------------------------------------------------------------------------------------------------------------------------------------------------------------------------------------------------------------------------------------------------------------------------------------------------------------------------------------------------------------------------------------------------------------------------------------------------------------------------------------------------------------------------------------------------------------------------------------------------------------------------------------------------------------------------------------------------------------------------------------------------------------------------------------------------------------------------------------------------------------------------------------------------------------------------------------------------------------------------------------------------------------------------------------------------------------------------------------------------------------------------------------------------------------------------------------------------------------------------------------------------------------------------------------------------------------------------------------------------------------------------------------------------------------------------------------------------------------------------------------------------------------------------------------------------------------------------------------------------------------------------------------------------------------------------------------------------------------------------------------------------------------------------------------------------------------------------------------------------------------------------------------------------------|-----------------|
| NET WAGERED                      | \$11,419,934.70                        | \$1,601,900.00    | \$13,021,834.70 | \$13,570,088.09                                                                                                                                                                                                                                                                                                                                                                                                                                                                                                                                                                                                                                                                                                                                                                                                                                                                                                                                                                                                                                                                                                                                                                                                                                                                                                                                                                                                                                                                                                                                                                                                                                                                                                                                                                                                                                                                                                                                                                                                                                                                                                                                                                                                                                                                                                                                                                                                                                                                                                                                                                                                                                                                                                                                                                                                                                                                                                                                                                                                                                                                                                                                                                                                                                                                                                                                                                                                                                                                                                                                                                                                                                                                                                                                                                                                                                                                                                                 | \$13,021,834.70 |
|                                  | •••••••••••••••••••••••••••••••••••••• | ¢ 1,00 1,000100   | ¢:0,0_:,00      | <i><i><i><i>ϕ</i></i> · <i><i>ϕ</i> · <i>ϕ</i> · <i></i></i></i></i> | ¢.c,c,ccc       |
| COMMISSIONS:                     |                                        |                   |                 |                                                                                                                                                                                                                                                                                                                                                                                                                                                                                                                                                                                                                                                                                                                                                                                                                                                                                                                                                                                                                                                                                                                                                                                                                                                                                                                                                                                                                                                                                                                                                                                                                                                                                                                                                                                                                                                                                                                                                                                                                                                                                                                                                                                                                                                                                                                                                                                                                                                                                                                                                                                                                                                                                                                                                                                                                                                                                                                                                                                                                                                                                                                                                                                                                                                                                                                                                                                                                                                                                                                                                                                                                                                                                                                                                                                                                                                                                                                                 |                 |
| Licensee                         | \$915,685.36                           | \$127,551.26      | \$1,043,236.62  | \$222,106.83                                                                                                                                                                                                                                                                                                                                                                                                                                                                                                                                                                                                                                                                                                                                                                                                                                                                                                                                                                                                                                                                                                                                                                                                                                                                                                                                                                                                                                                                                                                                                                                                                                                                                                                                                                                                                                                                                                                                                                                                                                                                                                                                                                                                                                                                                                                                                                                                                                                                                                                                                                                                                                                                                                                                                                                                                                                                                                                                                                                                                                                                                                                                                                                                                                                                                                                                                                                                                                                                                                                                                                                                                                                                                                                                                                                                                                                                                                                    | \$1,265,343.45  |
| Purses                           | 834,467.53                             | 124,307.50        | 958,775.03      | 160,061.78                                                                                                                                                                                                                                                                                                                                                                                                                                                                                                                                                                                                                                                                                                                                                                                                                                                                                                                                                                                                                                                                                                                                                                                                                                                                                                                                                                                                                                                                                                                                                                                                                                                                                                                                                                                                                                                                                                                                                                                                                                                                                                                                                                                                                                                                                                                                                                                                                                                                                                                                                                                                                                                                                                                                                                                                                                                                                                                                                                                                                                                                                                                                                                                                                                                                                                                                                                                                                                                                                                                                                                                                                                                                                                                                                                                                                                                                                                                      | 1,118,836.81    |
| Host Track                       | 342,756.08                             | 57,491.16         | 400,247.24      | 0.00                                                                                                                                                                                                                                                                                                                                                                                                                                                                                                                                                                                                                                                                                                                                                                                                                                                                                                                                                                                                                                                                                                                                                                                                                                                                                                                                                                                                                                                                                                                                                                                                                                                                                                                                                                                                                                                                                                                                                                                                                                                                                                                                                                                                                                                                                                                                                                                                                                                                                                                                                                                                                                                                                                                                                                                                                                                                                                                                                                                                                                                                                                                                                                                                                                                                                                                                                                                                                                                                                                                                                                                                                                                                                                                                                                                                                                                                                                                            | 400,247.24      |
| State Tax                        | 228,398.63                             | 32,038.05         | 260,436.68      | 38,847.90                                                                                                                                                                                                                                                                                                                                                                                                                                                                                                                                                                                                                                                                                                                                                                                                                                                                                                                                                                                                                                                                                                                                                                                                                                                                                                                                                                                                                                                                                                                                                                                                                                                                                                                                                                                                                                                                                                                                                                                                                                                                                                                                                                                                                                                                                                                                                                                                                                                                                                                                                                                                                                                                                                                                                                                                                                                                                                                                                                                                                                                                                                                                                                                                                                                                                                                                                                                                                                                                                                                                                                                                                                                                                                                                                                                                                                                                                                                       | 299,284.58      |
| County Tax (See Note 4)          | 9,522.77                               | 2,590.96          | 12,113.73       | 0.00                                                                                                                                                                                                                                                                                                                                                                                                                                                                                                                                                                                                                                                                                                                                                                                                                                                                                                                                                                                                                                                                                                                                                                                                                                                                                                                                                                                                                                                                                                                                                                                                                                                                                                                                                                                                                                                                                                                                                                                                                                                                                                                                                                                                                                                                                                                                                                                                                                                                                                                                                                                                                                                                                                                                                                                                                                                                                                                                                                                                                                                                                                                                                                                                                                                                                                                                                                                                                                                                                                                                                                                                                                                                                                                                                                                                                                                                                                                            | 12,113.73       |
| City Tax (See Note 4)            | 9,522.77                               | 2,590.96          | 12,113.73       | 0.00                                                                                                                                                                                                                                                                                                                                                                                                                                                                                                                                                                                                                                                                                                                                                                                                                                                                                                                                                                                                                                                                                                                                                                                                                                                                                                                                                                                                                                                                                                                                                                                                                                                                                                                                                                                                                                                                                                                                                                                                                                                                                                                                                                                                                                                                                                                                                                                                                                                                                                                                                                                                                                                                                                                                                                                                                                                                                                                                                                                                                                                                                                                                                                                                                                                                                                                                                                                                                                                                                                                                                                                                                                                                                                                                                                                                                                                                                                                            | 12,113.73       |
| State Auditor                    | 7,452.07                               | 1,464.13          | 8,916.20        | 0.00                                                                                                                                                                                                                                                                                                                                                                                                                                                                                                                                                                                                                                                                                                                                                                                                                                                                                                                                                                                                                                                                                                                                                                                                                                                                                                                                                                                                                                                                                                                                                                                                                                                                                                                                                                                                                                                                                                                                                                                                                                                                                                                                                                                                                                                                                                                                                                                                                                                                                                                                                                                                                                                                                                                                                                                                                                                                                                                                                                                                                                                                                                                                                                                                                                                                                                                                                                                                                                                                                                                                                                                                                                                                                                                                                                                                                                                                                                                            | 8,916.20        |
| Breeding Development Fund        |                                        |                   |                 |                                                                                                                                                                                                                                                                                                                                                                                                                                                                                                                                                                                                                                                                                                                                                                                                                                                                                                                                                                                                                                                                                                                                                                                                                                                                                                                                                                                                                                                                                                                                                                                                                                                                                                                                                                                                                                                                                                                                                                                                                                                                                                                                                                                                                                                                                                                                                                                                                                                                                                                                                                                                                                                                                                                                                                                                                                                                                                                                                                                                                                                                                                                                                                                                                                                                                                                                                                                                                                                                                                                                                                                                                                                                                                                                                                                                                                                                                                                                 |                 |
| Special Account (B.D.F.S.A.)     | 10,774.70                              | 447.42            | 11,222.12       | 6,553.70                                                                                                                                                                                                                                                                                                                                                                                                                                                                                                                                                                                                                                                                                                                                                                                                                                                                                                                                                                                                                                                                                                                                                                                                                                                                                                                                                                                                                                                                                                                                                                                                                                                                                                                                                                                                                                                                                                                                                                                                                                                                                                                                                                                                                                                                                                                                                                                                                                                                                                                                                                                                                                                                                                                                                                                                                                                                                                                                                                                                                                                                                                                                                                                                                                                                                                                                                                                                                                                                                                                                                                                                                                                                                                                                                                                                                                                                                                                        | 17,775.81       |
| OTHERS:                          |                                        |                   |                 |                                                                                                                                                                                                                                                                                                                                                                                                                                                                                                                                                                                                                                                                                                                                                                                                                                                                                                                                                                                                                                                                                                                                                                                                                                                                                                                                                                                                                                                                                                                                                                                                                                                                                                                                                                                                                                                                                                                                                                                                                                                                                                                                                                                                                                                                                                                                                                                                                                                                                                                                                                                                                                                                                                                                                                                                                                                                                                                                                                                                                                                                                                                                                                                                                                                                                                                                                                                                                                                                                                                                                                                                                                                                                                                                                                                                                                                                                                                                 |                 |
| Breakage                         | 54,484.93                              | 5,256.80          | 59,741.73       | 0.00                                                                                                                                                                                                                                                                                                                                                                                                                                                                                                                                                                                                                                                                                                                                                                                                                                                                                                                                                                                                                                                                                                                                                                                                                                                                                                                                                                                                                                                                                                                                                                                                                                                                                                                                                                                                                                                                                                                                                                                                                                                                                                                                                                                                                                                                                                                                                                                                                                                                                                                                                                                                                                                                                                                                                                                                                                                                                                                                                                                                                                                                                                                                                                                                                                                                                                                                                                                                                                                                                                                                                                                                                                                                                                                                                                                                                                                                                                                            | 59,741.73       |
| Unclaimed Tickets (See Note 3)   | 0.00                                   | 0.00              | 0.00            | 0.00                                                                                                                                                                                                                                                                                                                                                                                                                                                                                                                                                                                                                                                                                                                                                                                                                                                                                                                                                                                                                                                                                                                                                                                                                                                                                                                                                                                                                                                                                                                                                                                                                                                                                                                                                                                                                                                                                                                                                                                                                                                                                                                                                                                                                                                                                                                                                                                                                                                                                                                                                                                                                                                                                                                                                                                                                                                                                                                                                                                                                                                                                                                                                                                                                                                                                                                                                                                                                                                                                                                                                                                                                                                                                                                                                                                                                                                                                                                            | 0.00            |
| TOTAL COMMISSIONS<br>AND OTHERS: | \$2,413,064.84                         | \$353,738.24      | \$2,766,803.08  | \$427,570.21                                                                                                                                                                                                                                                                                                                                                                                                                                                                                                                                                                                                                                                                                                                                                                                                                                                                                                                                                                                                                                                                                                                                                                                                                                                                                                                                                                                                                                                                                                                                                                                                                                                                                                                                                                                                                                                                                                                                                                                                                                                                                                                                                                                                                                                                                                                                                                                                                                                                                                                                                                                                                                                                                                                                                                                                                                                                                                                                                                                                                                                                                                                                                                                                                                                                                                                                                                                                                                                                                                                                                                                                                                                                                                                                                                                                                                                                                                                    | \$3,194,373.29  |
| NET PAID TO THE PUBLIC           | \$9,006,869.86                         | \$1,248,161.76    | \$10,255,031.62 |                                                                                                                                                                                                                                                                                                                                                                                                                                                                                                                                                                                                                                                                                                                                                                                                                                                                                                                                                                                                                                                                                                                                                                                                                                                                                                                                                                                                                                                                                                                                                                                                                                                                                                                                                                                                                                                                                                                                                                                                                                                                                                                                                                                                                                                                                                                                                                                                                                                                                                                                                                                                                                                                                                                                                                                                                                                                                                                                                                                                                                                                                                                                                                                                                                                                                                                                                                                                                                                                                                                                                                                                                                                                                                                                                                                                                                                                                                                                 |                 |