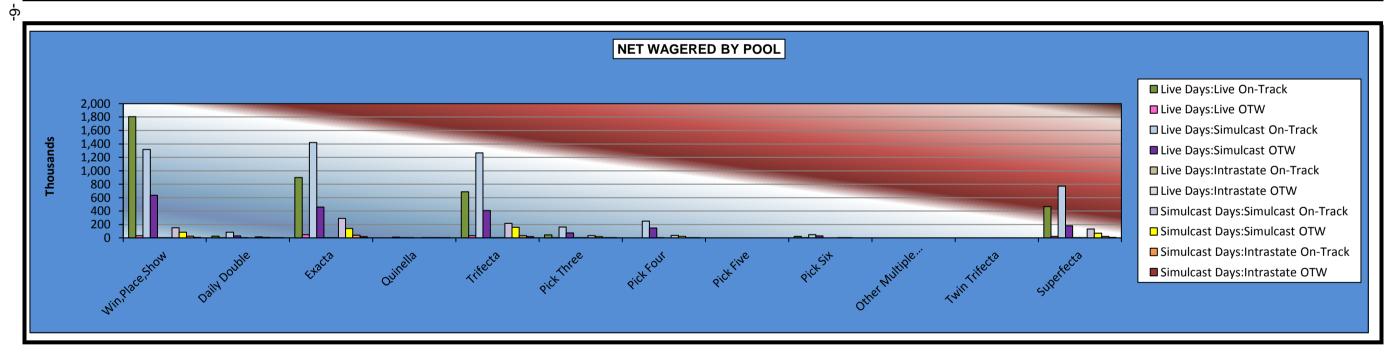

#### OKLAHOMA HORSE RACING COMMISSION AUDIT REPORT OF OPERATIONS REMINGTON PARK-MIXED BREED LIVE RACE MEETING DISTRIBUTION SUMMARY OF NET WAGERED-LIVE DAYS MARCH 8, 2013 THROUGH JUNE 2, 2013

|                              |                |              |                | Live Days      |             |          |                 |
|------------------------------|----------------|--------------|----------------|----------------|-------------|----------|-----------------|
|                              | Live           | •            | Simul          | cast           | Intrast     | tate     | Grand           |
|                              | On-Track       | OTW          | On-Track       | OTW            | On-Track    | OTW      | Total           |
|                              |                |              |                |                |             |          |                 |
| NET WAGERED                  | \$3,954,196.10 | \$144,000.20 | \$5,335,902.50 | \$1,971,765.80 | \$13,666.60 | \$403.50 | \$11,419,934.70 |
| COMMISSIONS:                 |                |              |                |                |             |          |                 |
| Licensee                     | \$424,806.08   | \$15,912.58  | \$370,715.12   | \$103,047.42   | \$1,171.81  | \$32.35  | \$915,685.36    |
| Purses                       | 298,845.62     | 10,800.07    | 376,051.11     | 147,882.49     | 857.98      | 30.26    | 834,467.53      |
| Host Track                   | 0.00           | 0.00         | 252,008.16     | 90,185.11      | 546.67      | 16.14    | 342,756.08      |
| State Tax                    | 79,083.88      | 2,880.00     | 106,718.05     | 39,435.30      | 273.33      | 8.07     | 228,398.63      |
| County Tax (See Note 4)      | 0.00           | 648.00       | 0.00           | 8,872.95       | 0.00        | 1.82     | 9,522.77        |
| City Tax (See Note 4)        | 0.00           | 648.00       | 0.00           | 8,872.95       | 0.00        | 1.82     | 9,522.77        |
| State Auditor                | 0.00           | 144.00       | 5,335.90       | 1,971.77       | 0.00        | 0.40     | 7,452.07        |
| Breeding Development Fund    | I              |              |                |                |             |          |                 |
| Special Account (B.D.F.S.A.) | 10,735.82      | 0.00         | 0.00           | 0.00           | 38.88       | 0.00     | 10,774.70       |
| OTHERS:                      |                |              |                |                |             |          |                 |
| Breakage                     | 26,022.39      | 495.11       | 19,296.67      | 8,605.69       | 64.68       | 0.39     | 54,484.93       |
| Unclaimed Tickets            | 0.00           | 0.00         | 0.00           | 0.00           | 0.00        | 0.00     | 0.00            |
| TOTAL COMMISSIONS            |                |              |                |                |             |          |                 |
| AND OTHERS:                  | \$839,493.79   | \$31,527.77  | \$1,130,125.01 | \$408,873.68   | \$2,953.35  | \$91.26  | \$2,413,064.84  |
| NET PAID TO THE PUBLIC       | \$3,114,702.31 | \$112,472.43 | \$4,205,777.49 | \$1,562,892.13 | \$10,713.25 | \$312.25 | \$9,006,869.86  |