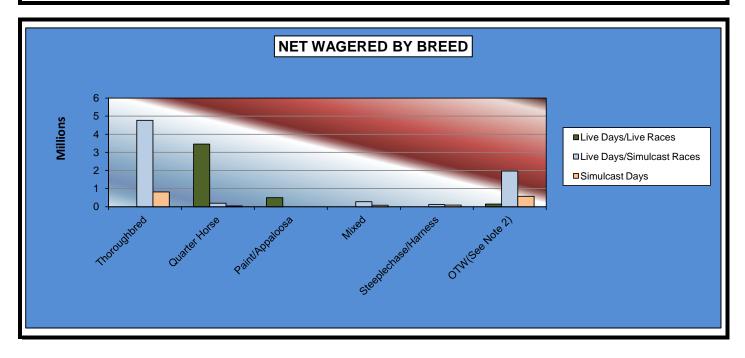

| 40,007.70         | 3,456,775.80   | 228,648.80         | 3,685,424.60    |
| Paint/Appaloosa      | 497,420.30         | 0.00               | 0.00              | 497,420.30     | 0.00               | 497,420.30      |
| Mixed                | 0.00               | 273,052.90         | 79,029.80         | 0.00           | 352,082.70         | 352,082.70      |
| Steeplechase/Harness | 0.00               | 118,326.40         | 87,357.10         | 0.00           | 205,683.50         | 205,683.50      |
| OTW(See Note 2)      | 144,000.20         | 1,972,169.30       | 575,768.40        | 144,000.20     | 2,547,937.70       | 2,691,937.90    |
| Net Wagered          | \$4,098,196.30     | \$7,321,738.40     | \$1,601,900.00    | \$4,098,196.30 | \$8,923,638.40     | \$13,021,834.70 |



#### OKLAHOMA HORSE RACING COMMISSION AUDIT REPORT OF OPERATIONS REMINGTON PARK-MIXED BREED LIVE RACE MEETING NUMBER OF RACES BY BREED MARCH 8, 2013 THROUGH JUNE 2, 2013

|                      | Live Days<br>Live Days Simulcast<br>Races Races |       | Simulcast<br>Days | Total<br>Live<br>Races | Total<br>Simulcast<br>Races | Grand<br>Total |
|----------------------|-------------------------------------------------|-------|-------------------|------------------------|-----------------------------|----------------|
|                      |                                                 |       |                   |                        |                             |                |
| Thoroughbred         | 0                                               | 6,815 | 2,168             |