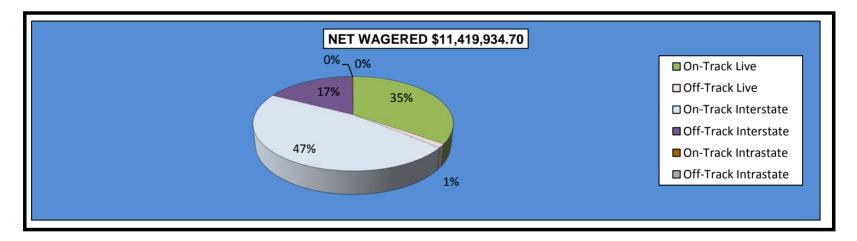

#### OKLAHOMA HORSE RACING COMMISSION AUDIT REPORT OF OPERATIONS REMINGTON PARK-MIXED BREED LIVE RACE MEETING DISTRIBUTION SUMMARY OF NET WAGERED-LIVE DAYS MARCH 8, 2013 THROUGH JUNE 2, 2013

|                              |                |              |                | Live Days      |             |          |                 |
|------------------------------|----------------|--------------|----------------|----------------|-------------|----------|-----------------|
|                              | Live           | •            | Simul          | cast           | Intrast     | tate     | Grand           |
|                              | On-Track       | OTW          | On-Track       | OTW            | On-Track    | OTW      | Total           |
|                              |                |              |                |                |             |          |                 |
| NET WAGERED                  | \$3,954,196.10 | \$144,000.20 | \$5,335,902.50 | \$1,971,765.80 | \$13,666.60 | \$403.50 | \$11,419,934.70 |
| COMMISSIONS:                 |                |              |                |                |             |          |                 |
| Licensee                     | \$424,806.08   | \$15,912.58  | \$370,715.12   | \$103,047.42   | \$1,171.81  | \$32.35  | \$915,685.36    |
| Purses                       | 298,845.62     | 10,800.07    | 376,051.11     | 147,882.49     | 857.98      | 30.26    | 834,467.53      |
| Host Track                   | 0.00           | 0.00         | 252,008.16     | 90,185.11      | 546.67      | 16.14    | 342,756.08      |
| State Tax                    | 79,083.88      | 2,880.00     | 106,718.05     | 39,435.30      | 273.33      | 8.07     | 228,398.63      |
| County Tax (See Note 4)      | 0.00           | 648.00       | 0.00           | 8,872.95       | 0.00        | 1.82     | 9,522.77        |
| City Tax (See Note 4)        | 0.00           | 648.00       | 0.00           | 8,872.95       | 0.00        | 1.82     | 9,522.77        |
| State Auditor                | 0.00           | 144.00       | 5,335.90       | 1,971.77       | 0.00        | 0.40     | 7,452.07        |
| Breeding Development Fund    | I              |              |                |                |             |          |                 |
| Special Account (B.D.F.S.A.) | 10,735.82      | 0.00         | 0.00           | 0.00           | 38.88       | 0.00     | 10,774.70       |
| OTHERS:                      |                |              |                |                |             |          |                 |
| Breakage                     | 26,022.39      | 495.11       | 19,296.67      | 8,605.69       | 64.68       | 0.39     | 54,484.93       |
| Unclaimed Tickets            | 0.00           | 0.00         | 0.00           | 0.00           | 0.00        | 0.00     | 0.00            |
| TOTAL COMMISSIONS            |                |              |                |                |             |          |                 |
| AND OTHERS:                  | \$839,493.79   | \$31,527.77  | \$1,130,125.01 | \$408,873.68   | \$2,953.35  | \$91.26  | \$2,413,064.84  |
| NET PAID TO THE PUBLIC       | \$3,114,702.31 | \$112,472.43 | \$4,205,777.49 | \$1,562,892.13 | \$10,713.25 | \$312.25 | \$9,006,869.86  |