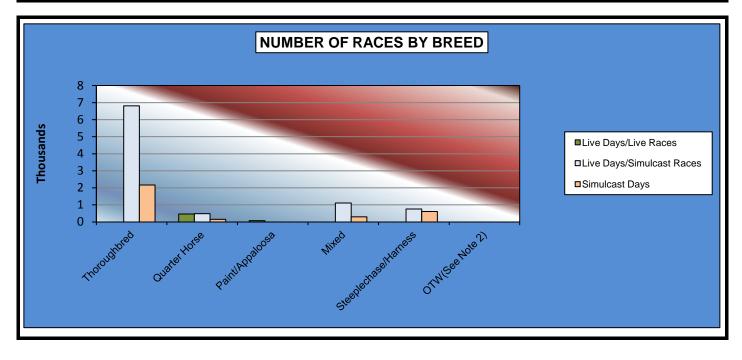

| 0                 | 75                     | 0                           | 75             |
| Mixed                | 0                                               | 1,112 | 298               | 0                      | 1,410                       | 1,410          |
| Steeplechase/Harness | 0                                               | 761   | 611               | 0                      | 1,372                       | 1,372          |
| OTW(See Note 2)      | 0                                               | 0     | 0                 | 0                      | 0                           | 0              |
| Total Races          | 542                                             | 9,178 | 3,228             | 542                    | 12,406                      | 12,948         |



#### OKLAHOMA HORSE RACING COMMISSION AUDIT REPORT OF OPERATIONS REMINGTON PARK-MIXED BREED LIVE RACE MEETING OTHER STATISTICAL INFORMATION MARCH 8, 2013 THROUGH JUNE 2, 2013

|                             | Live<br>Days<br>(See Note 5) | Simulcast<br>Days<br>(See Note 5) | Race Meeting<br>Totals/Averages |
|-----------------------------|------------------------------|-----------------------------------|---------------------------------|
| Net Wagered                 | \$11,419,934.70              | \$1,601,900.00                    | \$13,021,834.70                 |
| Number of Race Days         | 50                           | 39                                | 89                              |
| Average Daily Handle        | \$228,398.69                 | \$41,074.36