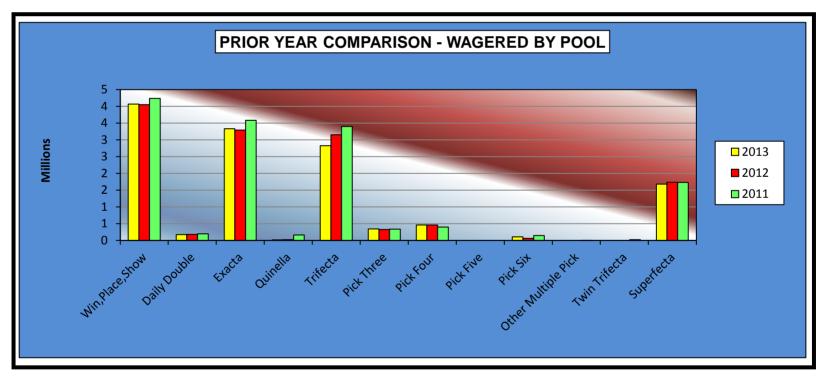

| -55.29%       |
| Other Multiple Pick | 0.00            | 0.00            | 1,027.00        | 0.00                                   | 0.00%         | (1,027.00)                             | -100.00%      |
| Twin Trifecta       | 0.00            | 0.00            | 24,165.30       | 0.00                                   | 0.00%         | (24,165.30)                            | -100.00%      |
| Superfecta          | 1,682,795.90    | 1,740,136.50    | 1,731,739.20    | (57,340.60)                            | -3.30%        | 8,397.30                               | 0.48%         |
| NET WAGERED         | \$13,021,834.70 | \$13,298,144.20 | \$14,232,639.10 | (\$276,309.50)                         | -2.08%        | (\$934,494.90)                         | -6.57%        |



#### OKLAHOMA HORSE RACING COMMISSION AUDIT REPORT OF OPERATIONS REMINGTON PARK-MIXED BREED LIVE RACE MEETING PRIOR YEAR COMPARISON - NET WAGERED BY BREED MARCH 8, 2013 THROUGH JUNE 2, 2013

|                      | 2013            | 2012            | 2011            | 2012 to 2013<br>Increase<br>(Decrease) | %<br>Increase | 2011 to 2012<br>Increase<br>(Decrease) | %<br>Increase |
|----------------------|-----------------|-----------------|-----------------|----------------------------------------|---------------|----------------------------------------|---------------|
|                      |                 |                 |                 |                                        |               |                                        |               |
| Thoroughbred         | \$5