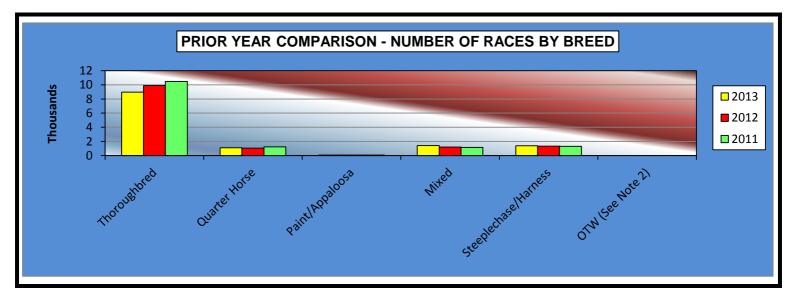

| 82     | 79     | (7)                                    | -8.54%        | 3                                      | 3.80%         |
| Mixed                | 1,410  | 1,211  | 1,145  | 199                                    | 16.43%        | 66                                     | 5.76%         |
| Steeplechase/Harness | 1,372  | 1,337  | 1,292  | 35                                     | 2.62%         | 45                                     | 3.48%         |
| OTW (See Note 2)     | 0      | 0      | 0      | 0                                      | 0.00%         | 0                                      | 0.00%         |
| TOTAL RACES          | 12,948 | 13,575 | 14,254 | (627)                                  | -4.62%        | (679)                                  | -4.76%        |



#### OKLAHOMA HORSE RACING COMMISSION AUDIT REPORT OF OPERATIONS REMINGTON PARK-MIXED BREED LIVE RACE MEETING PRIOR YEAR COMPARISON - DISTRIBUTION SUMMARY OF NET WAGERED MARCH 8, 2013 THROUGH JUNE 2, 2013

|                                                         | 2013            | 2012            | 2011            | 2012 to 2013<br>Increase<br>(Decrease) | %<br>Increase | 2011 to 2012<br>Increase<br>(Decrease) | %<br>Increase |
|---------------------------------------------------------|-----------------|-----------------|-----------------|----------------------------------------|---------------|----------------------------------------|---------------|
| Net Wagered                                             | \$13,021,834.70 | \$13,298,404.20 | \$14,232,639.15 | (\$276,569.50)