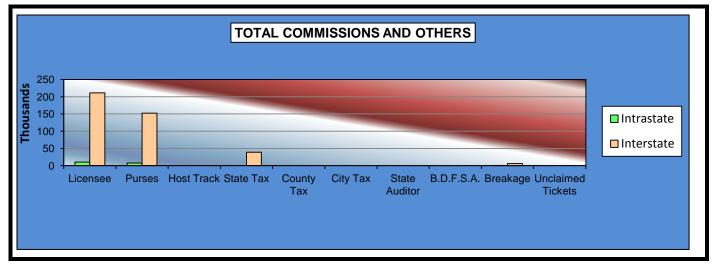

#### OKLAHOMA HORSE RACING COMMISSION AUDIT REPORT OF OPERATIONS REMINGTON PARK-MIXED BREED LIVE RACE MEETING DISTRIBUTION SUMMARY OF NET WAGERED MARCH 8, 2013 THROUGH JUNE 2, 2013

|                                  | Live<br>Days                           | Simulcast<br>Days | Total           | Guest<br>Facilities<br>(see Note 1)                                                                                                                                                                                                                                                                                                                                                                                                                                                                                                                                                                                                                                                                                                                                                                                                                                                                                                                                                                                                                                                                                                                                                                                                                                                                                                                                                                                                                                                                                                                                                                                                                                                                                                                                                                                                                                                                                                                                                                                                                                                                                                                                                                                                                                                                                                                                                                                                                                                                                                                                                                                                                                                                                                                                                                                                                                                                                                                                                                                                                                                                                                                                                                                                                                                                                                                                                                                                                                                                                                                                                                                                                                                                                                                                                                                                                                                                                             | Grand<br>Total  |
|----------------------------------|----------------------------------------|-------------------|-----------------|---------------------------------------------------------------------------------------------------------------------------------------------------------------------------------------------------------------------------------------------------------------------------------------------------------------------------------------------------------------------------------------------------------------------------------------------------------------------------------------------------------------------------------------------------------------------------------------------------------------------------------------------------------------------------------------------------------------------------------------------------------------------------------------------------------------------------------------------------------------------------------------------------------------------------------------------------------------------------------------------------------------------------------------------------------------------------------------------------------------------------------------------------------------------------------------------------------------------------------------------------------------------------------------------------------------------------------------------------------------------------------------------------------------------------------------------------------------------------------------------------------------------------------------------------------------------------------------------------------------------------------------------------------------------------------------------------------------------------------------------------------------------------------------------------------------------------------------------------------------------------------------------------------------------------------------------------------------------------------------------------------------------------------------------------------------------------------------------------------------------------------------------------------------------------------------------------------------------------------------------------------------------------------------------------------------------------------------------------------------------------------------------------------------------------------------------------------------------------------------------------------------------------------------------------------------------------------------------------------------------------------------------------------------------------------------------------------------------------------------------------------------------------------------------------------------------------------------------------------------------------------------------------------------------------------------------------------------------------------------------------------------------------------------------------------------------------------------------------------------------------------------------------------------------------------------------------------------------------------------------------------------------------------------------------------------------------------------------------------------------------------------------------------------------------------------------------------------------------------------------------------------------------------------------------------------------------------------------------------------------------------------------------------------------------------------------------------------------------------------------------------------------------------------------------------------------------------------------------------------------------------------------------------------------------------|-----------------|
| NET WAGERED                      | \$11,419,934.70                        | \$1,601,900.00    | \$13,021,834.70 | \$13,570,088.09                                                                                                                                                                                                                                                                                                                                                                                                                                                                                                                                                                                                                                                                                                                                                                                                                                                                                                                                                                                                                                                                                                                                                                                                                                                                                                                                                                                                                                                                                                                                                                                                                                                                                                                                                                                                                                                                                                                                                                                                                                                                                                                                                                                                                                                                                                                                                                                                                                                                                                                                                                                                                                                                                                                                                                                                                                                                                                                                                                                                                                                                                                                                                                                                                                                                                                                                                                                                                                                                                                                                                                                                                                                                                                                                                                                                                                                                                                                 | \$13,021,834.70 |
|                                  | •••••••••••••••••••••••••••••••••••••• | ¢ 1,00 1,000100   | ¢:0,0_:,00      | <i><i><i><i>ϕ</i></i> · <i><i>ϕ</i> · <i>ϕ</i> · <i></i></i></i></i> | ¢.c,c,ccc       |
| COMMISSIONS:                     |                                        |                   |                 |                                                                                                                                                                                                                                                                                                                                                                                                                                                                                                                                                                                                                                                                                                                                                                                                                                                                                                                                                                                                                                                                                                                                                                                                                                                                                                                                                                                                                                                                                                                                                                                                                                                                                                                                                                                                                                                                                                                                                                                                                                                                                                                                                                                                                                                                                                                                                                                                                                                                                                                                                                                                                                                                                                                                                                                                                                                                                                                                                                                                                                                                                                                                                                                                                                                                                                                                                                                                                                                                                                                                                                                                                                                                                                                                                                                                                                                                                                                                 |                 |
| Licensee                         | \$915,685.36                           | \$127,551.26      | \$1,043,236.62  | \$222,106.83                                                                                                                                                                                                                                                                                                                                                                                                                                                                                                                                                                                                                                                                                                                                                                                                                                                                                                                                                                                                                                                                                                                                                                                                                                                                                                                                                                                                                                                                                                                                                                                                                                                                                                                                                                                                                                                                                                                                                                                                                                                                                                                                                                                                                                                                                                                                                                                                                                                                                                                                                                                                                                                                                                                                                                                                                                                                                                                                                                                                                                                                                                                                                                                                                                                                                                                                                                                                                                                                                                                                                                                                                                                                                                                                                                                                                                                                                                                    | \$1,265,343.45  |
| Purses                           | 834,467.53                             | 124,307.50        | 958,775.03      | 160,061.78                                                                                                                                                                                                                                                                                                                                                                                                                                                                                                                                                                                                                                                                                                                                                                                                                                                                                                                                                                                                                                                                                                                                                                                                                                                                                                                                                                                                                                                                                                                                                                                                                                                                                                                                                                                                                                                                                                                                                                                                                                                                                                                                                                                                                                                                                                                                                                                                                                                                                                                                                                                                                                                                                                                                                                                                                                                                                                                                                                                                                                                                                                                                                                                                                                                                                                                                                                                                                                                                                                                                                                                                                                                                                                                                                                                                                                                                                                                      | 1,118,836.81    |
| Host Track                       | 342,756.08                             | 57,491.16         | 400,247.24      | 0.00                                                                                                                                                                                                                                                                                                                                                                                                                                                                                                                                                                                                                                                                                                                                                                                                                                                                                                                                                                                                                                                                                                                                                                                                                                                                                                                                                                                                                                                                                                                                                                                                                                                                                                                                                                                                                                                                                                                                                                                                                                                                                                                                                                                                                                                                                                                                                                                                                                                                                                                                                                                                                                                                                                                                                                                                                                                                                                                                                                                                                                                                                                                                                                                                                                                                                                                                                                                                                                                                                                                                                                                                                                                                                                                                                                                                                                                                                                                            | 400,247.24      |
| State Tax                        | 228,398.63                             | 32,038.05         | 260,436.68      | 38,847.90                                                                                                                                                                                                                                                                                                                                                                                                                                                                                                                                                                                                                                                                                                                                                                                                                                                                                                                                                                                                                                                                                                                                                                                                                                                                                                                                                                                                                                                                                                                                                                                                                                                                                                                                                                                                                                                                                                                                                                                                                                                                                                                                                                                                                                                                                                                                                                                                                                                                                                                                                                                                                                                                                                                                                                                                                                                                                                                                                                                                                                                                                                                                                                                                                                                                                                                                                                                                                                                                                                                                                                                                                                                                                                                                                                                                                                                                                                                       | 299,284.58      |
| County Tax (See Note 4)          | 9,522.77                               | 2,590.96          | 12,113.73       | 0.00                                                                                                                                                                                                                                                                                                                                                                                                                                                                                                                                                                                                                                                                                                                                                                                                                                                                                                                                                                                                                                                                                                                                                                                                                                                                                                                                                                                                                                                                                                                                                                                                                                                                                                                                                                                                                                                                                                                                                                                                                                                                                                                                                                                                                                                                                                                                                                                                                                                                                                                                                                                                                                                                                                                                                                                                                                                                                                                                                                                                                                                                                                                                                                                                                                                                                                                                                                                                                                                                                                                                                                                                                                                                                                                                                                                                                                                                                                                            | 12,113.73       |
| City Tax (See Note 4)            | 9,522.77                               | 2,590.96          | 12,113.73       | 0.00                                                                                                                                                                                                                                                                                                                                                                                                                                                                                                                                                                                                                                                                                                                                                                                                                                                                                                                                                                                                                                                                                                                                                                                                                                                                                                                                                                                                                                                                                                                                                                                                                                                                                                                                                                                                                                                                                                                                                                                                                                                                                                                                                                                                                                                                                                                                                                                                                                                                                                                                                                                                                                                                                                                                                                                                                                                                                                                                                                                                                                                                                                                                                                                                                                                                                                                                                                                                                                                                                                                                                                                                                                                                                                                                                                                                                                                                                                                            | 12,113.73       |
| State Auditor                    | 7,452.07                               | 1,464.13          | 8,916.20        | 0.00                                                                                                                                                                                                                                                                                                                                                                                                                                                                                                                                                                                                                                                                                                                                                                                                                                                                                                                                                                                                                                                                                                                                                                                                                                                                                                                                                                                                                                                                                                                                                                                                                                                                                                                                                                                                                                                                                                                                                                                                                                                                                                                                                                                                                                                                                                                                                                                                                                                                                                                                                                                                                                                                                                                                                                                                                                                                                                                                                                                                                                                                                                                                                                                                                                                                                                                                                                                                                                                                                                                                                                                                                                                                                                                                                                                                                                                                                                                            | 8,916.20        |
| Breeding Development Fund        |                                        |                   |                 |                                                                                                                                                                                                                                                                                                                                                                                                                                                                                                                                                                                                                                                                                                                                                                                                                                                                                                                                                                                                                                                                                                                                                                                                                                                                                                                                                                                                                                                                                                                                                                                                                                                                                                                                                                                                                                                                                                                                                                                                                                                                                                                                                                                                                                                                                                                                                                                                                                                                                                                                                                                                                                                                                                                                                                                                                                                                                                                                                                                                                                                                                                                                                                                                                                                                                                                                                                                                                                                                                                                                                                                                                                                                                                                                                                                                                                                                                                                                 |                 |
| Special Account (B.D.F.S.A.)     | 10,774.70                              | 447.42            | 11,222.12       | 6,553.70                                                                                                                                                                                                                                                                                                                                                                                                                                                                                                                                                                                                                                                                                                                                                                                                                                                                                                                                                                                                                                                                                                                                                                                                                                                                                                                                                                                                                                                                                                                                                                                                                                                                                                                                                                                                                                                                                                                                                                                                                                                                                                                                                                                                                                                                                                                                                                                                                                                                                                                                                                                                                                                                                                                                                                                                                                                                                                                                                                                                                                                                                                                                                                                                                                                                                                                                                                                                                                                                                                                                                                                                                                                                                                                                                                                                                                                                                                                        | 17,775.81       |
| OTHERS:                          |                                        |                   |                 |                                                                                                                                                                                                                                                                                                                                                                                                                                                                                                                                                                                                                                                                                                                                                                                                                                                                                                                                                                                                                                                                                                                                                                                                                                                                                                                                                                                                                                                                                                                                                                                                                                                                                                                                                                                                                                                                                                                                                                                                                                                                                                                                                                                                                                                                                                                                                                                                                                                                                                                                                                                                                                                                                                                                                                                                                                                                                                                                                                                                                                                                                                                                                                                                                                                                                                                                                                                                                                                                                                                                                                                                                                                                                                                                                                                                                                                                                                                                 |                 |
| Breakage                         | 54,484.93                              | 5,256.80          | 59,741.73       | 0.00                                                                                                                                                                                                                                                                                                                                                                                                                                                                                                                                                                                                                                                                                                                                                                                                                                                                                                                                                                                                                                                                                                                                                                                                                                                                                                                                                                                                                                                                                                                                                                                                                                                                                                                                                                                                                                                                                                                                                                                                                                                                                                                                                                                                                                                                                                                                                                                                                                                                                                                                                                                                                                                                                                                                                                                                                                                                                                                                                                                                                                                                                                                                                                                                                                                                                                                                                                                                                                                                                                                                                                                                                                                                                                                                                                                                                                                                                                                            | 59,741.73       |
| Unclaimed Tickets (See Note 3)   | 0.00                                   | 0.00              | 0.00            | 0.00                                                                                                                                                                                                                                                                                                                                                                                                                                                                                                                                                                                                                                                                                                                                                                                                                                                                                                                                                                                                                                                                                                                                                                                                                                                                                                                                                                                                                                                                                                                                                                                                                                                                                                                                                                                                                                                                                                                                                                                                                                                                                                                                                                                                                                                                                                                                                                                                                                                                                                                                                                                                                                                                                                                                                                                                                                                                                                                                                                                                                                                                                                                                                                                                                                                                                                                                                                                                                                                                                                                                                                                                                                                                                                                                                                                                                                                                                                                            | 0.00            |
| TOTAL COMMISSIONS<br>AND OTHERS: | \$2,413,064.84                         | \$353,738.24      | \$2,766,803.08  | \$427,570.21                                                                                                                                                                                                                                                                                                                                                                                                                                                                                                                                                                                                                                                                                                                                                                                                                                                                                                                                                                                                                                                                                                                                                                                                                                                                                                                                                                                                                                                                                                                                                                                                                                                                                                                                                                                                                                                                                                                                                                                                                                                                                                                                                                                                                                                                                                                                                                                                                                                                                                                                                                                                                                                                                                                                                                                                                                                                                                                                                                                                                                                                                                                                                                                                                                                                                                                                                                                                                                                                                                                                                                                                                                                                                                                                                                                                                                                                                                                    | \$3,194,373.29  |
| NET PAID TO THE PUBLIC           | \$9,006,869.86                         | \$1,248,161.76    | \$10,255,031.62 |                                                                                                                                                                                                                                                                                                                                                                                                                                                                                                                                                                                                                                                                                                                                                                                                                                                                                                                                                                                                                                                                                                                                                                                                                                                                                                                                                                                                                                                                                                                                                                                                                                                                                                                                                                                                                                                                                                                                                                                                                                                                                                                                                                                                                                                                                                                                                                                                                                                                                                                                                                                                                                                                                                                                                                                                                                                                                                                                                                                                                                                                                                                                                                                                                                                                                                                                                                                                                                                                                                                                                                                                                                                                                                                                                                                                                                                                                                                                 |                 |