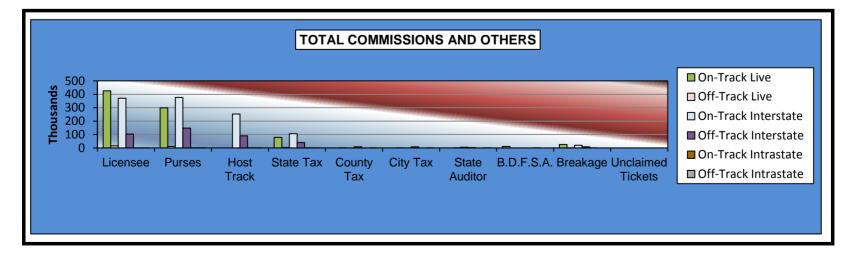

#### OKLAHOMA HORSE RACING COMMISSION AUDIT REPORT OF OPERATIONS REMINGTON PARK-MIXED BREED LIVE RACE MEETING DISTRIBUTION SUMMARY OF NET WAGERED-LIVE DAYS MARCH 8, 2013 THROUGH JUNE 2, 2013

|                              |                |              |                | Live Days      |             |          |                 |
|------------------------------|----------------|--------------|----------------|----------------|-------------|----------|-----------------|
|                              | Live           | •            | Simul          | cast           | Intrast     | tate     | Grand           |
|                              | On-Track       | OTW          | On-Track       | OTW            | On-Track    | OTW      | Total           |
|                              |                |              |                |                |             |          |                 |
| NET WAGERED                  | \$3,954,196.10 | \$144,000.20 | \$5,335,902.50 | \$1,971,765.80 | \$13,666.60 | \$403.50 | \$11,419,934.70 |
| COMMISSIONS:                 |                |              |                |                |             |          |                 |
| Licensee                     | \$424,806.08   | \$15,912.58  | \$370,715.12   | \$103,047.42   | \$1,171.81  | \$32.35  | \$915,685.36    |
| Purses                       | 298,845.62     | 10,800.07    | 376,051.11     | 147,882.49     | 857.98      | 30.26    | 834,467.53      |
| Host Track                   | 0.00           | 0.00         | 252,008.16     | 90,185.11      | 546.67      | 16.14    | 342,756.08      |
| State Tax                    | 79,083.88      | 2,880.00     | 106,718.05     | 39,435.30      | 273.33      | 8.07     | 228,398.63      |
| County Tax (See Note 4)      | 0.00           | 648.00       | 0.00           | 8,872.95       | 0.00        | 1.82     | 9,522.77        |
| City Tax (See Note 4)        | 0.00           | 648.00       | 0.00           | 8,872.95       | 0.00        | 1.82     | 9,522.77        |
| State Auditor                | 0.00           | 144.00       | 5,335.90       | 1,971.77       | 0.00        | 0.40     | 7,452.07        |
| Breeding Development Fund    | I              |              |                |                |             |          |                 |
| Special Account (B.D.F.S.A.) | 10,735.82      | 0.00         | 0.00           | 0.00           | 38.88       | 0.00     | 10,774.70       |
| OTHERS:                      |                |              |                |                |             |          |                 |
| Breakage                     | 26,022.39      | 495.11       | 19,296.67      | 8,605.69       | 64.68       | 0.39     | 54,484.93       |
| Unclaimed Tickets            | 0.00           | 0.00         | 0.00           | 0.00           | 0.00        | 0.00     | 0.00            |
| TOTAL COMMISSIONS            |                |              |                |                |             |          |                 |
| AND OTHERS:                  | \$839,493.79   | \$31,527.77  | \$1,130,125.01 | \$408,873.68   | \$2,953.35  | \$91.26  | \$2,413,064.84  |
| NET PAID TO THE PUBLIC       | \$3,114,702.31 | \$112,472.43 | \$4,205,777.49 | \$1,562,892.13 | \$10,713.25 | \$312.25 | \$9,006,869.86  |