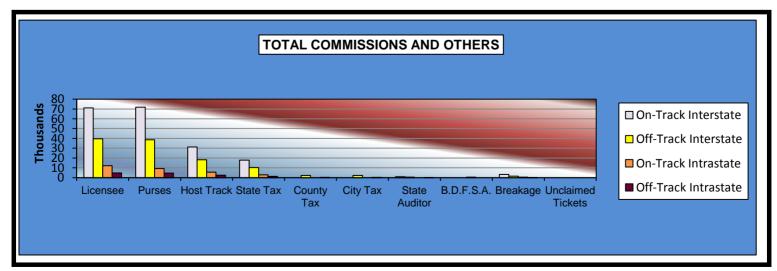

#### OKLAHOMA HORSE RACING COMMISSION AUDIT REPORT OF OPERATIONS REMINGTON PARK-MIXED BREED LIVE RACE MEETING DISTRIBUTION SUMMARY OF NET WAGERED MARCH 8, 2013 THROUGH JUNE 2, 2013

|                                  | Live<br>Days                           | Simulcast<br>Days | Total           | Guest<br>Facilities<br>(see Note 1)                                                                                                                                                                                                                                                                                                                                                                                                                                                                                                                                                                                                                                                                                                                                                                                                                                                                                                                                                                                                                                                                                                                                                                                                                                                                                                                                                                                                                                                                                                                                                                                                                                                                                                                                                                                                                                                                                                                                                                                                                                                                                                                                                                                                                                                                                                                                                                                                                                                                                                                                                                                                                                                                                                                                                                                                                                                                                                                                                                                                                                                                                                                                                                                                                                                                                                                                                                                                                                                                                                                                                                                                                                                                                                                                                                                                                                                                                             | Grand<br>Total  |
|----------------------------------|----------------------------------------|-------------------|-----------------|---------------------------------------------------------------------------------------------------------------------------------------------------------------------------------------------------------------------------------------------------------------------------------------------------------------------------------------------------------------------------------------------------------------------------------------------------------------------------------------------------------------------------------------------------------------------------------------------------------------------------------------------------------------------------------------------------------------------------------------------------------------------------------------------------------------------------------------------------------------------------------------------------------------------------------------------------------------------------------------------------------------------------------------------------------------------------------------------------------------------------------------------------------------------------------------------------------------------------------------------------------------------------------------------------------------------------------------------------------------------------------------------------------------------------------------------------------------------------------------------------------------------------------------------------------------------------------------------------------------------------------------------------------------------------------------------------------------------------------------------------------------------------------------------------------------------------------------------------------------------------------------------------------------------------------------------------------------------------------------------------------------------------------------------------------------------------------------------------------------------------------------------------------------------------------------------------------------------------------------------------------------------------------------------------------------------------------------------------------------------------------------------------------------------------------------------------------------------------------------------------------------------------------------------------------------------------------------------------------------------------------------------------------------------------------------------------------------------------------------------------------------------------------------------------------------------------------------------------------------------------------------------------------------------------------------------------------------------------------------------------------------------------------------------------------------------------------------------------------------------------------------------------------------------------------------------------------------------------------------------------------------------------------------------------------------------------------------------------------------------------------------------------------------------------------------------------------------------------------------------------------------------------------------------------------------------------------------------------------------------------------------------------------------------------------------------------------------------------------------------------------------------------------------------------------------------------------------------------------------------------------------------------------------------------------|-----------------|
| NET WAGERED                      | \$11,419,934.70                        | \$1,601,900.00    | \$13,021,834.70 | \$13,570,088.09                                                                                                                                                                                                                                                                                                                                                                                                                                                                                                                                                                                                                                                                                                                                                                                                                                                                                                                                                                                                                                                                                                                                                                                                                                                                                                                                                                                                                                                                                                                                                                                                                                                                                                                                                                                                                                                                                                                                                                                                                                                                                                                                                                                                                                                                                                                                                                                                                                                                                                                                                                                                                                                                                                                                                                                                                                                                                                                                                                                                                                                                                                                                                                                                                                                                                                                                                                                                                                                                                                                                                                                                                                                                                                                                                                                                                                                                                                                 | \$13,021,834.70 |
|                                  | •••••••••••••••••••••••••••••••••••••• | ¢ 1,00 1,000100   | ¢:0,0_:,00      | <i><i><i><i>ϕ</i></i> · <i><i>ϕ</i> · <i>ϕ</i> · <i></i></i></i></i> | ¢.c,c,ccc       |
| COMMISSIONS:                     |                                        |                   |                 |                                                                                                                                                                                                                                                                                                                                                                                                                                                                                                                                                                                                                                                                                                                                                                                                                                                                                                                                                                                                                                                                                                                                                                                                                                                                                                                                                                                                                                                                                                                                                                                                                                                                                                                                                                                                                                                                                                                                                                                                                                                                                                                                                                                                                                                                                                                                                                                                                                                                                                                                                                                                                                                                                                                                                                                                                                                                                                                                                                                                                                                                                                                                                                                                                                                                                                                                                                                                                                                                                                                                                                                                                                                                                                                                                                                                                                                                                                                                 |                 |
| Licensee                         | \$915,685.36                           | \$127,551.26      | \$1,043,236.62  | \$222,106.83                                                                                                                                                                                                                                                                                                                                                                                                                                                                                                                                                                                                                                                                                                                                                                                                                                                                                                                                                                                                                                                                                                                                                                                                                                                                                                                                                                                                                                                                                                                                                                                                                                                                                                                                                                                                                                                                                                                                                                                                                                                                                                                                                                                                                                                                                                                                                                                                                                                                                                                                                                                                                                                                                                                                                                                                                                                                                                                                                                                                                                                                                                                                                                                                                                                                                                                                                                                                                                                                                                                                                                                                                                                                                                                                                                                                                                                                                                                    | \$1,265,343.45  |
| Purses                           | 834,467.53                             | 124,307.50        | 958,775.03      | 160,061.78                                                                                                                                                                                                                                                                                                                                                                                                                                                                                                                                                                                                                                                                                                                                                                                                                                                                                                                                                                                                                                                                                                                                                                                                                                                                                                                                                                                                                                                                                                                                                                                                                                                                                                                                                                                                                                                                                                                                                                                                                                                                                                                                                                                                                                                                                                                                                                                                                                                                                                                                                                                                                                                                                                                                                                                                                                                                                                                                                                                                                                                                                                                                                                                                                                                                                                                                                                                                                                                                                                                                                                                                                                                                                                                                                                                                                                                                                                                      | 1,118,836.81    |
| Host Track                       | 342,756.08                             | 57,491.16         | 400,247.24      | 0.00                                                                                                                                                                                                                                                                                                                                                                                                                                                                                                                                                                                                                                                                                                                                                                                                                                                                                                                                                                                                                                                                                                                                                                                                                                                                                                                                                                                                                                                                                                                                                                                                                                                                                                                                                                                                                                                                                                                                                                                                                                                                                                                                                                                                                                                                                                                                                                                                                                                                                                                                                                                                                                                                                                                                                                                                                                                                                                                                                                                                                                                                                                                                                                                                                                                                                                                                                                                                                                                                                                                                                                                                                                                                                                                                                                                                                                                                                                                            | 400,247.24      |
| State Tax                        | 228,398.63                             | 32,038.05         | 260,436.68      | 38,847.90                                                                                                                                                                                                                                                                                                                                                                                                                                                                                                                                                                                                                                                                                                                                                                                                                                                                                                                                                                                                                                                                                                                                                                                                                                                                                                                                                                                                                                                                                                                                                                                                                                                                                                                                                                                                                                                                                                                                                                                                                                                                                                                                                                                                                                                                                                                                                                                                                                                                                                                                                                                                                                                                                                                                                                                                                                                                                                                                                                                                                                                                                                                                                                                                                                                                                                                                                                                                                                                                                                                                                                                                                                                                                                                                                                                                                                                                                                                       | 299,284.58      |
| County Tax (See Note 4)          | 9,522.77                               | 2,590.96          | 12,113.73       | 0.00                                                                                                                                                                                                                                                                                                                                                                                                                                                                                                                                                                                                                                                                                                                                                                                                                                                                                                                                                                                                                                                                                                                                                                                                                                                                                                                                                                                                                                                                                                                                                                                                                                                                                                                                                                                                                                                                                                                                                                                                                                                                                                                                                                                                                                                                                                                                                                                                                                                                                                                                                                                                                                                                                                                                                                                                                                                                                                                                                                                                                                                                                                                                                                                                                                                                                                                                                                                                                                                                                                                                                                                                                                                                                                                                                                                                                                                                                                                            | 12,113.73       |
| City Tax (See Note 4)            | 9,522.77                               | 2,590.96          | 12,113.73       | 0.00                                                                                                                                                                                                                                                                                                                                                                                                                                                                                                                                                                                                                                                                                                                                                                                                                                                                                                                                                                                                                                                                                                                                                                                                                                                                                                                                                                                                                                                                                                                                                                                                                                                                                                                                                                                                                                                                                                                                                                                                                                                                                                                                                                                                                                                                                                                                                                                                                                                                                                                                                                                                                                                                                                                                                                                                                                                                                                                                                                                                                                                                                                                                                                                                                                                                                                                                                                                                                                                                                                                                                                                                                                                                                                                                                                                                                                                                                                                            | 12,113.73       |
| State Auditor                    | 7,452.07                               | 1,464.13          | 8,916.20        | 0.00                                                                                                                                                                                                                                                                                                                                                                                                                                                                                                                                                                                                                                                                                                                                                                                                                                                                                                                                                                                                                                                                                                                                                                                                                                                                                                                                                                                                                                                                                                                                                                                                                                                                                                                                                                                                                                                                                                                                                                                                                                                                                                                                                                                                                                                                                                                                                                                                                                                                                                                                                                                                                                                                                                                                                                                                                                                                                                                                                                                                                                                                                                                                                                                                                                                                                                                                                                                                                                                                                                                                                                                                                                                                                                                                                                                                                                                                                                                            | 8,916.20        |
| Breeding Development Fund        |                                        |                   |                 |                                                                                                                                                                                                                                                                                                                                                                                                                                                                                                                                                                                                                                                                                                                                                                                                                                                                                                                                                                                                                                                                                                                                                                                                                                                                                                                                                                                                                                                                                                                                                                                                                                                                                                                                                                                                                                                                                                                                                                                                                                                                                                                                                                                                                                                                                                                                                                                                                                                                                                                                                                                                                                                                                                                                                                                                                                                                                                                                                                                                                                                                                                                                                                                                                                                                                                                                                                                                                                                                                                                                                                                                                                                                                                                                                                                                                                                                                                                                 |                 |
| Special Account (B.D.F.S.A.)     | 10,774.70                              | 447.42            | 11,222.12       | 6,553.70                                                                                                                                                                                                                                                                                                                                                                                                                                                                                                                                                                                                                                                                                                                                                                                                                                                                                                                                                                                                                                                                                                                                                                                                                                                                                                                                                                                                                                                                                                                                                                                                                                                                                                                                                                                                                                                                                                                                                                                                                                                                                                                                                                                                                                                                                                                                                                                                                                                                                                                                                                                                                                                                                                                                                                                                                                                                                                                                                                                                                                                                                                                                                                                                                                                                                                                                                                                                                                                                                                                                                                                                                                                                                                                                                                                                                                                                                                                        | 17,775.81       |
| OTHERS:                          |                                        |                   |                 |                                                                                                                                                                                                                                                                                                                                                                                                                                                                                                                                                                                                                                                                                                                                                                                                                                                                                                                                                                                                                                                                                                                                                                                                                                                                                                                                                                                                                                                                                                                                                                                                                                                                                                                                                                                                                                                                                                                                                                                                                                                                                                                                                                                                                                                                                                                                                                                                                                                                                                                                                                                                                                                                                                                                                                                                                                                                                                                                                                                                                                                                                                                                                                                                                                                                                                                                                                                                                                                                                                                                                                                                                                                                                                                                                                                                                                                                                                                                 |                 |
| Breakage                         | 54,484.93                              | 5,256.80          | 59,741.73       | 0.00                                                                                                                                                                                                                                                                                                                                                                                                                                                                                                                                                                                                                                                                                                                                                                                                                                                                                                                                                                                                                                                                                                                                                                                                                                                                                                                                                                                                                                                                                                                                                                                                                                                                                                                                                                                                                                                                                                                                                                                                                                                                                                                                                                                                                                                                                                                                                                                                                                                                                                                                                                                                                                                                                                                                                                                                                                                                                                                                                                                                                                                                                                                                                                                                                                                                                                                                                                                                                                                                                                                                                                                                                                                                                                                                                                                                                                                                                                                            | 59,741.73       |
| Unclaimed Tickets (See Note 3)   | 0.00                                   | 0.00              | 0.00            | 0.00                                                                                                                                                                                                                                                                                                                                                                                                                                                                                                                                                                                                                                                                                                                                                                                                                                                                                                                                                                                                                                                                                                                                                                                                                                                                                                                                                                                                                                                                                                                                                                                                                                                                                                                                                                                                                                                                                                                                                                                                                                                                                                                                                                                                                                                                                                                                                                                                                                                                                                                                                                                                                                                                                                                                                                                                                                                                                                                                                                                                                                                                                                                                                                                                                                                                                                                                                                                                                                                                                                                                                                                                                                                                                                                                                                                                                                                                                                                            | 0.00            |
| TOTAL COMMISSIONS<br>AND OTHERS: | \$2,413,064.84                         | \$353,738.24      | \$2,766,803.08  | \$427,570.21                                                                                                                                                                                                                                                                                                                                                                                                                                                                                                                                                                                                                                                                                                                                                                                                                                                                                                                                                                                                                                                                                                                                                                                                                                                                                                                                                                                                                                                                                                                                                                                                                                                                                                                                                                                                                                                                                                                                                                                                                                                                                                                                                                                                                                                                                                                                                                                                                                                                                                                                                                                                                                                                                                                                                                                                                                                                                                                                                                                                                                                                                                                                                                                                                                                                                                                                                                                                                                                                                                                                                                                                                                                                                                                                                                                                                                                                                                                    | \$3,194,373.29  |
| NET PAID TO THE PUBLIC           | \$9,006,869.86                         | \$1,248,161.76    | \$10,255,031.62 |                                                                                                                                                                                                                                                                                                                                                                                                                                                                                                                                                                                                                                                                                                                                                                                                                                                                                                                                                                                                                                                                                                                                                                                                                                                                                                                                                                                                                                                                                                                                                                                                                                                                                                                                                                                                                                                                                                                                                                                                                                                                                                                                                                                                                                                                                                                                                                                                                                                                                                                                                                                                                                                                                                                                                                                                                                                                                                                                                                                                                                                                                                                                                                                                                                                                                                                                                                                                                                                                                                                                                                                                                                                                                                                                                                                                                                                                                                                                 |                 |